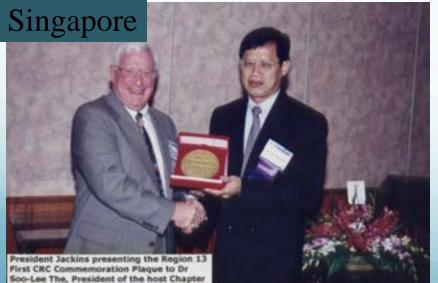

## ASHRAE Region XIII 13th Chapters Regional Conference 27-29 August 2010

1st CRC in Singapore 14-15 August 1998 Traders Hotel CRC Chair: Mr Henry Lee

HEREAN SOCIET **Day 1 Afternoon Business Meeting in** session showing the head table (L to R) Carolyn Kettering ASHRAE staff, Vice-**President Donald Colliver, President** George Jackins, DRC Vincent Tse & Gen Chair Henry Lee. (CRC Secretary Cheng-Wee Leong cannot be seen)