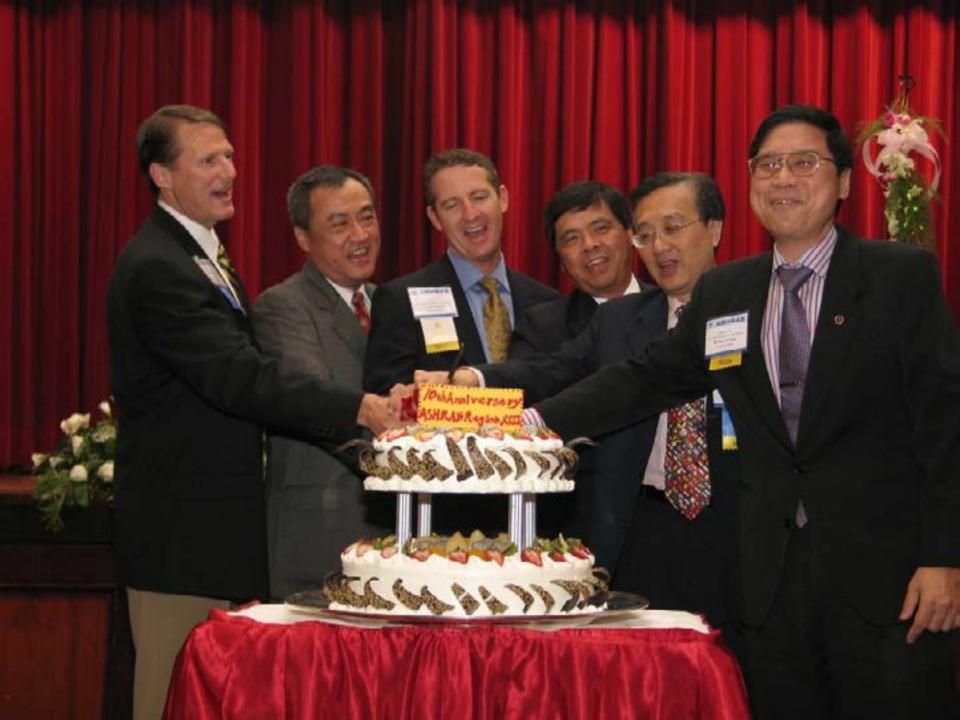

# ASHRAE Region XIII th Obsetters Perional Correcce 204

10th CRC in Taiwan 3 - 4 Aug 2007 Howard Plaza Hotel,Taipei CRC Chair: Mr JF Chow