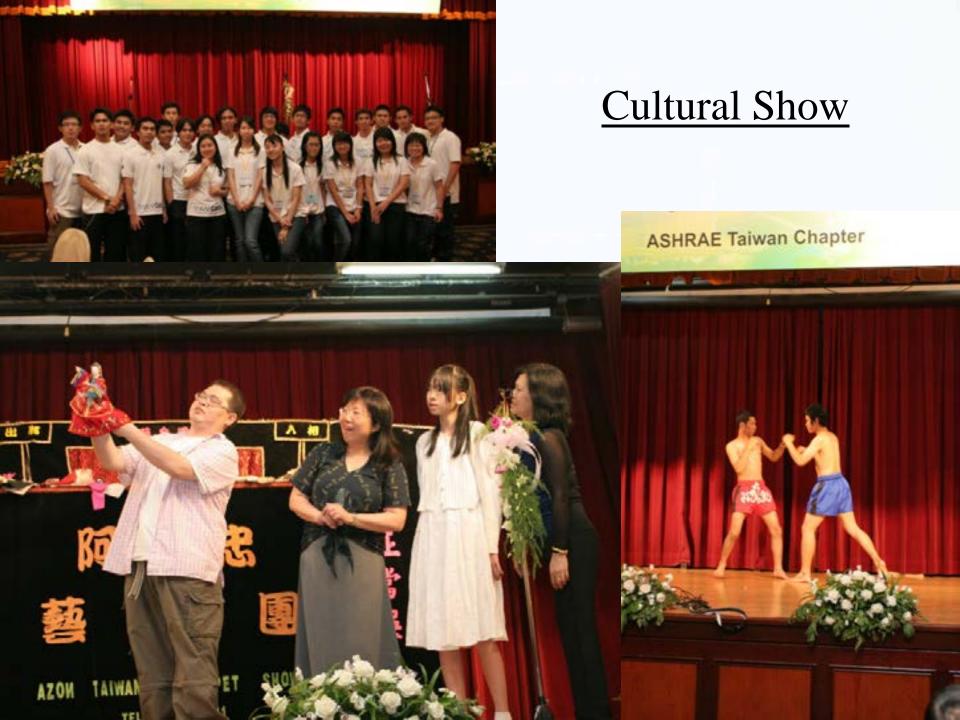

## 4th CRC in Taiwan 14 - 15 Sep 2001 Howard Plaza Hotel CRC Chair: Dr Chao Uen Hua

A SHRAE REGION XIII 4m CHAPTERS REGIONAL CONFERENCE in Association with ASHRAE Region at Large First Regional Planning Meeting September 2001, Teipei

#### **Business Session 1**

ASHRAE REGION XIII Lo CHAPTERS REGIONAL CONFERENCE In Unit of UNIX from a Large Frai Registra Planma Meeting

Cultural shows

## CRC Participants

-

-

ASHRAE REGION XIII 40 CHAPTERS REGIONAL CONFERENCE and the

4.

Seator-

Instant of