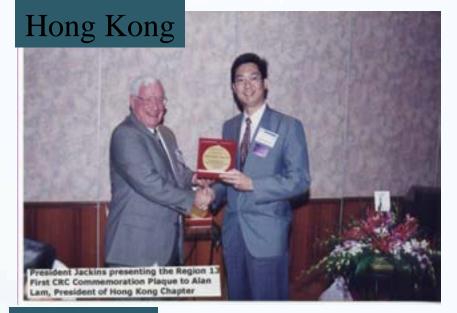

## 2nd CRC in Hong Kong 27 - 28 Aug 1999 Shangri-La Hotel CRC Chair: Dr Roger Chu