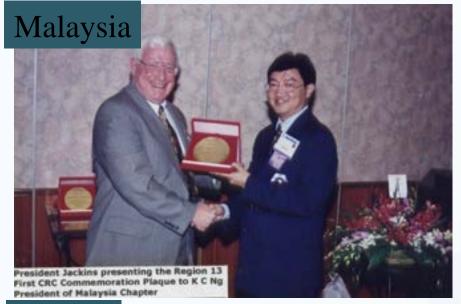

## More toasting ...

Mac.

3rd CRC in Malaysia 25 - 26 Aug 2000 Mandarin Oriental Hotel CRC Chair: Mr Adrian Tan